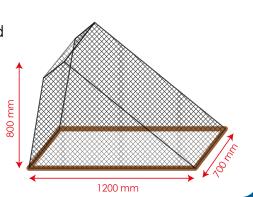

## **PRODUCT INFORMATION**

Material:

Colour: Weight: Size: Art nr: Polyester net, lead band and artificial suede Black/Brown 900 g 1200 x 700 mm 1212

Postgången 30, SE-171 45 Solna, Sweden, Tel +46 8 837 000, www.waterlinedesign.se, info@waterlinedesign.se