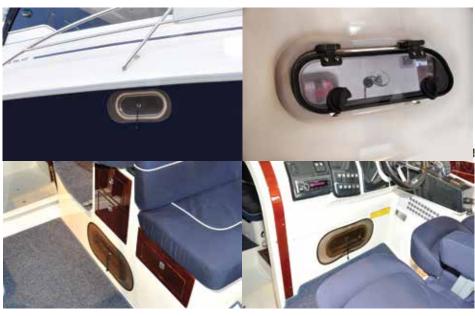

## MOSQUITO NET TO PORTLIGHT WINDOW

Keep mosquitoes away from cabin - mount a mosquito net on the window. Open the window, attach the suction cups on the window and fasten the mosquito net in place with the drawstring. The mosquito net is dense enough to keep small insects and gnats outside.

The mosquito net fits most windows on the market up to:  $430 \times 180$  mm for rectangular hatches and  $485 \times 225$  mm for oval hatches, internal dimensions. On window that opens inward, mounts the mosquito net on the outside. Fold the mosquito net after use to 1/3 of the size and store in the supplied storage pag.