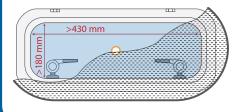

The mosquito net fits most windows on the market up to:  $430 \times 180$  mm for rectangular hatches and  $485 \times 225$  mm for oval hatches, internal dimensions. On window that opens inward, mounts the mosquito net on the outside. Fold the mosquito net after use to 1/3 of the size and store in the supplied storage pag.