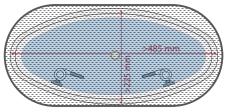

The mosquito net fits most windows on the market up to:  $430 \times 180$  mm for rectangular hatches and  $485 \times 225$  mm for oval hatches, internal dimensions. On window that opens inward, mounts the mosquito net on the outside. Fold the mosquito net after use to 1/3 of the size and store in the supplied storage pag.