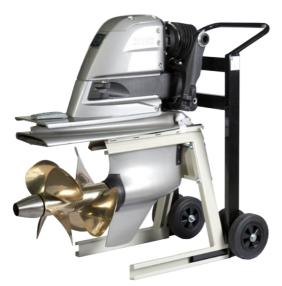

## The **G-C STERN DRIVE STAND** (DL 150) is an unique product for easy handling and servicing your sterndrive. This light weight product is an innovation because it will make it easier to handle, transport and store your heavy sterndrive. Made of strong steel and finished with an indestructable powder coated paint. Delivered complete with two straps and rubber strips for protection.