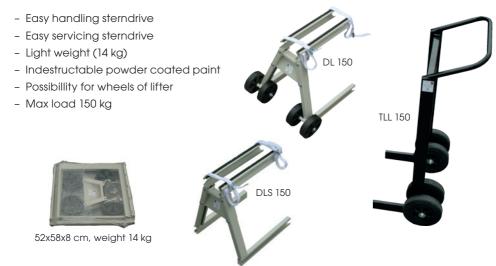

## The **G-C STERN DRIVE STAND** (DL 150) is an unique product for easy handling and servicing your sterndrive. This light weight product is an innovation because it will make it easier to handle, transport and store your heavy sterndrive. Made of strong steel and finished with an indestructable powder coated paint. Delivered complete with two straps and rubber strips for protection.

For easy transport of multiple Stern Drive Stands without plastic wheels (DLS 150), you can use the G-C lifter TLL 150.