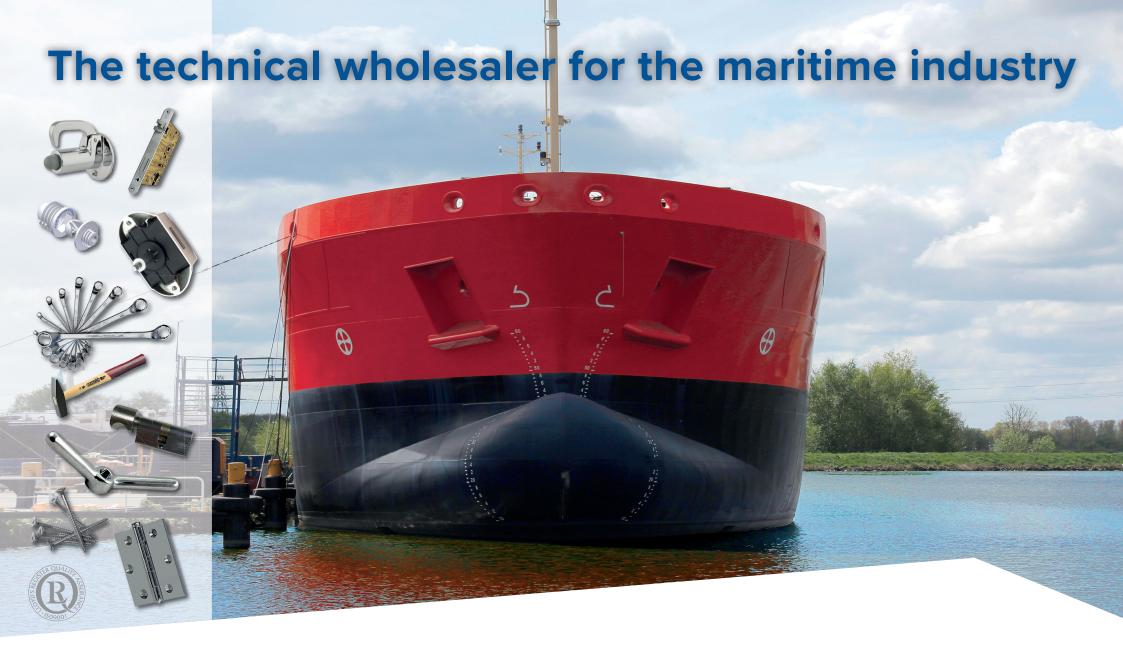

# **Kroon B.V. | THE Specialist in seawater** resisant locks and ships hardware

Kroon B.V. was established in 1908 in Hoogezand, The Netherlands. Around the 1950's Kroon B.V. started to develop itself more and more as a specialist in seawater resistant locks and ships hardware which was sold all over the world. Whether it's about super yachts, small yachts, inland vessels or offshore, Kroon B.V. has a solution for every door that needs to be locked.

## Reliable partner for the maritime industry

Kroon B.V. has established itself as a reliable partner for the maritime industry. As a market leader in the Netherlands and A-brand supplier for Europe and the rest of the world we are a well known name in the maritime industry. Besides that, we also advise naval architects and interior architects.

## We supply

- Fastmount mounting equipment
- Seawater resistant locks and hinges;
- Ships hardware, also for watertight doors:
- Modified hardware for luxury yachts;
- Custom-made parts for luxury yachts;
- Shipsfurniture and furniture fittings;
- Tools, machines and engineroom equipment;
- Complete accommodations, wall panels, ceilings, fireproof B15 / A60 doors, wetunits and profiles;
- Adhesives and sealants specially for the maritime industry.
- MasterKey systems