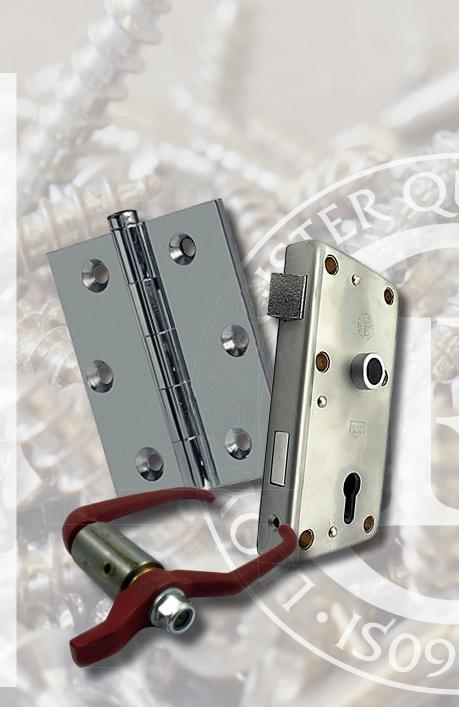

## We supply

- Fastmount mounting equipment
- Seawater resistant locks and hinges;
- Ships hardware, also for watertight doors:
- Modified hardware for luxury yachts;
- Custom-made parts for luxury yachts;
- Shipsfurniture and furniture fittings;
- Tools, machines and engineroom equipment;
- Complete accommodations, wall panels, ceilings, fireproof B15 / A60 doors, wetunits and profiles;
- Adhesives and sealants specially for the maritime industry.
- MasterKey systems