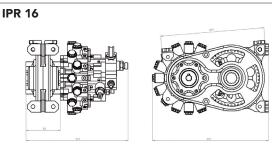

- IPR 15: 15 radial pistons, 3 speed,

variable displacement pump

- IPR 16: 16 radial pistons, 2 speed,

variable displacement pump

Here below you can see the overall view of our axial pumps and their features.

2x IPR 16

Working pressure: 700 bar (10.000 PSI) Pump weight: 4.7 kg 16 axial pistons Hard coated 7075 aluminium Gearbox weight: 2.9 kg Displacement: 3.2 cc (high flow) alloy. Self-priming system. 1.8 cc (high pressure) Autoshift system with Tot. oil flow x round: 40.2 cc (high flow) adjustable valve. By-pass valve to disengage 14.6 cc (high pressure) Dim: 195x273x310mm hydraulically the pump. 2:1 aluminium gearbox (only for coffer grinder