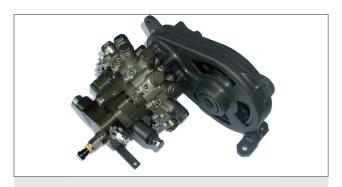

## **ROTARY PUMP**

Cariboni's pedestal pumps have changed the hydraulics for cruise-racer and racer yachts. This kind of pumps is compact and lightweight and can be arranged on coffer grinder to give highest performances and complete integration with winch handle.

Cariboni's rotary pump with 2:1 gearbox