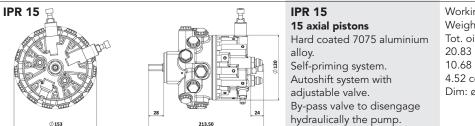

- IPR 15: 15 radial pistons, 3 speed,

variable displacement pump

- IPR 16: 16 radial pistons, 2 speed,

variable displacement pump

Here below you can see the overall view of our axial pumps and their features.

Working pressure: 700 bar (10.000 PSI)

Veight: 2.4 kg

Tot. oil flow x turn:
14.71 cc (second speed)

4.52 cc (first speed)

Dim: ø154x118mm

Working pressure: 700 bar (10.000 PSI)
Weight: 3.9 kg
Tot. oil flow x turn:
20.83 cc (third speed)
10.68 cc (second speed)
4.52 cc (first speed)
Dim: ø154x154mm