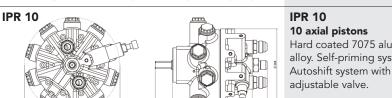

arrangement)

Different ratio gearbox available on request for tuning.

IPR 10 Working pressure: 700 bar (10.000 PSI)

10 axial pistons Weight: 2.4 kg

Hard coated 7075 aluminium alloy. Self-priming system.

Autoshift system with adjustable valve.

Working pressure: 700 bar (10.000 PSI)

Veight: 2.4 kg

Tot. oil flow x turn:
14.71 cc (second speed)

4.52 cc (first speed)

Dim: ø154x118mm

Working pressure: 700 bar (10.000 PSI)
Weight: 3.9 kg
Tot. oil flow x turn:
20.83 cc (third speed)
10.68 cc (second speed)
4.52 cc (first speed)
Dim: ø154x154mm