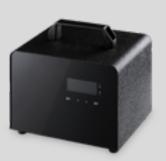

# PROFESSIONAL ELECTRIC SYSTEM

TRANSFORMING SPACES WITH THE NEW VERSION OF OUR ELECTRIC DIFFUSER

Manufactured by us, this compact device has the capacity to transform up to 350 m³ for 30 days, eliminating bad smells and leaving a pleasant and enveloping aroma. Its low consumption and wide coverage make it the most cost-effective and efficient option on the market.

#### **POWERFUL AND SUBTLE**

WEIGHT: 91 GRAMS VOLTAGE: 230 V POWER: 2.8W SIZE: 93x81x88

**COLOUR**: WHITE, BLACK **PROTECTION CLASS:** 2,8 W

**AREA OF APPLICATION:** UP TO 350M<sup>3</sup>

MATERIAL: PLASTIC WARRANTY: 2 YEARS

NO STAINS, NO NOISE, NO RESIDUE

**AMBI**NATURE

Evaporation of essential oils by heat, without the emission of particles that contaminate the surface. **Homogeneous and constant coverage of up to 350m<sup>3</sup>.** Duration of refills up to 30 days in continuous operation. More than 50 aromas from all olfactory families.