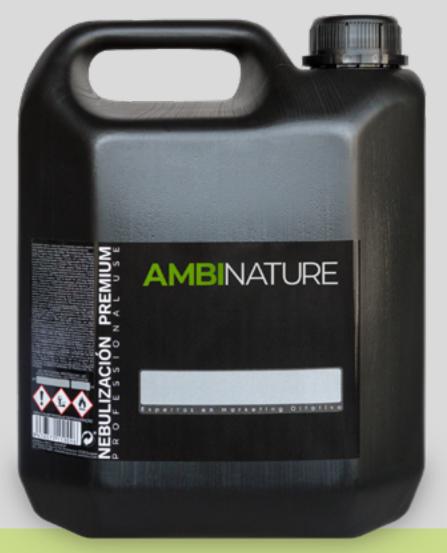

## PREMIUM NEBULISATION

WITHOUT AEROSOLS AND ALCOHOLS, THIS METHOD STANDS OUT FOR ITS VERSATILITY AND WIDE RANGE.

By transforming essential oils into a soft mist, our nebulisation system has become one of the most requested by our customers. We offer the possibility of connecting certain equipment to air conditioning systems, we can scent spaces of more than 5100 m<sup>3</sup> with a single device.

#### **PACKAGING LOADS**

NEBULIZER 250ML - 12 PCS/BOX NEBULIZER 500ML - 12 PCS/BOX NEBULIZER 1000ML - 6 PCS/BOX NEBULIZER 5000ML - 4 PCS/BOX

THREE RANGE OF SCENTS AVAILABLE BASIC, ESSENTIAL AND LUXURY

5000ML 1000ML 500ML 250ML