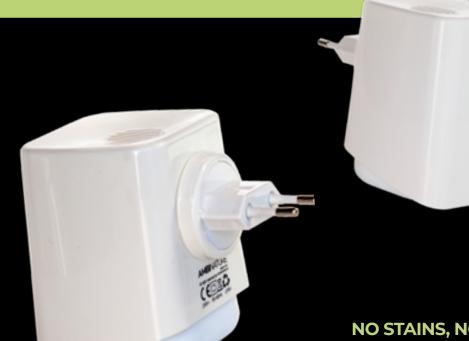

# PROFESSIONAL ELECTRIC SYSTEM

TRANSFORMING SPACES WITH THE NEW VERSION OF OUR ELECTRIC DIFFUSER

Manufactured by us, this compact device has the capacity to transform up to 350 m³ for 30 days, eliminating bad smells and leaving a pleasant and enveloping aroma. Its low consumption and wide coverage make it the most cost-effective and efficient option on the market.

NO STAINS, NO NOISE, NO RESIDUE

**AMBI**NATURE

Evaporation of essential oils by heat, without the emission of particles that contaminate the surface. **Homogeneous and constant coverage of up to 350m<sup>3</sup>.** Duration of refills up to 30 days in continuous operation. More than 50 aromas from all olfactory families.