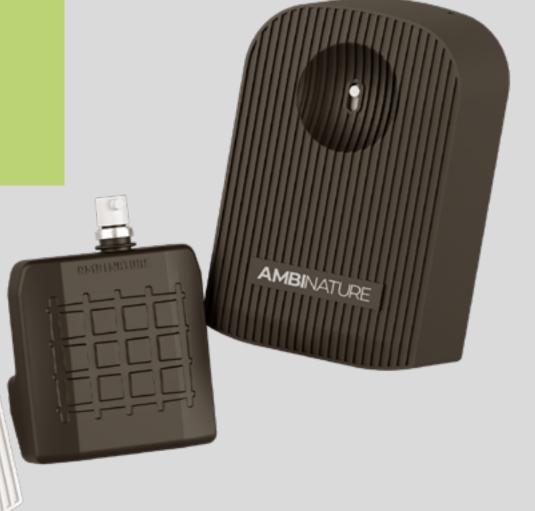

# PROFESSIONAL ELECTRIC SYSTEM

TRANSFORMING SPACES WITH THE NEW VERSION OF OUR ELECTRIC DIFFUSER

Manufactured by us, this compact device has the capacity to transform up to 350 m³ for 30 days, eliminating bad smells and leaving a pleasant and enveloping aroma. Its low consumption and wide coverage make it the most cost-effective and efficient option on the market.

OUR ELECTRIC SYSTEM IS QUICK AND EASY TO INSTALL.
JUST CHOOSE YOUR FAVOURITE SCENT, PLUG IT IN AND ENJOY
THE AMBIENCE YOU HAVE CREATED.

Each of our essences and essential oils has been meticulously selected and designed to provide ideal coverage, maintaining purity and nature in the essence of its elaboration. Most of our ingredients carry the Ecolabel seal, guaranteeing their sustainability and respect for the environment.

Our heat evaporation system for essential oils guarantees optimal dispersion without particle emission, providing homogeneous and constant coverage of up to 350 m<sup>3</sup>. Refills can last up to 30 days in continuous operation, and with a variety of references available from all olfactory families, able to suit all tastes is guaranteed.

#### **POWERFUL AND SUBTLE**

WEIGHT: 91 GRAMS VOLTAGE: 230 V POWER: 2.8W SIZE: 93x81x88

**COLOUR**: WHITE, BLACK **PROTECTION CLASS:** 2,8 W

**AREA OF APPLICATION:** UP TO 350M<sup>3</sup>

MATERIAL: PLASTIC WARRANTY: 2 YEARS

NO STAINS, NO NOISE, NO RESIDUE

**AMBI**NATURE

Evaporation of essential oils by heat, without the emission of particles that contaminate the surface. **Homogeneous and constant coverage of up to 350m<sup>3</sup>.** Duration of refills up to 30 days in continuous operation. More than 50 aromas from all olfactory families.