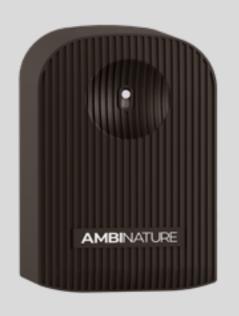

# PROFESSIONAL ELECTRIC SYSTEM

TRANSFORMING SPACES WITH THE NEW VERSION OF OUR ELECTRIC DIFFUSER

Manufactured by us, this compact device has the capacity to transform up to 350 m³ for 30 days, eliminating bad smells and leaving a pleasant and enveloping aroma. Its low consumption and wide coverage make it the most cost-effective and efficient option on the market.

OUR ELECTRIC SYSTEM IS QUICK AND EASY TO INSTALL.
JUST CHOOSE YOUR FAVOURITE SCENT, PLUG IT IN AND ENJOY
THE AMBIENCE YOU HAVE CREATED.

Each of our essences and essential oils has been meticulously selected and designed to provide ideal coverage, maintaining purity and nature in the essence of its elaboration. Most of our ingredients carry the Ecolabel seal, guaranteeing their sustainability and respect for the environment.

Our heat evaporation system for essential oils guarantees optimal dispersion without particle emission, providing homogeneous and constant coverage of up to 350 m<sup>3</sup>. Refills can last up to 30 days in continuous operation, and with a variety of references available from all olfactory families, able to suit all tastes is guaranteed.

#### **POWERFUL AND SUBTLE**

WEIGHT: 91 GRAMS VOLTAGE: 230 V POWER: 2.8W SIZE: 93x81x88

**COLOUR**: WHITE, BLACK **PROTECTION CLASS:** 2,8 W

**AREA OF APPLICATION:** UP TO 350M<sup>3</sup>

MATERIAL: PLASTIC WARRANTY: 2 YEARS

NO STAINS, NO NOISE, NO RESIDUE

**AMBI**NATURE

Evaporation of essential oils by heat, without the emission of particles that contaminate the surface. **Homogeneous and constant coverage of up to 350m<sup>3</sup>.** Duration of refills up to 30 days in continuous operation. More than 50 aromas from all olfactory families.