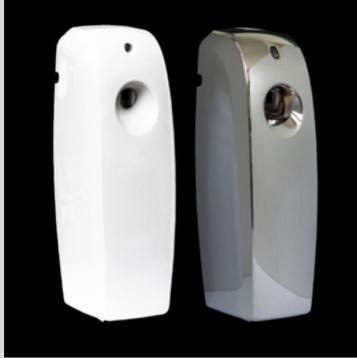

# PROFESSIONAL ELECTRIC SYSTEM

TRANSFORMING SPACES WITH THE NEW VERSION OF OUR ELECTRIC DIFFUSER

Manufactured by us, this compact device has the capacity to transform up to 350 m³ for 30 days, eliminating bad smells and leaving a pleasant and enveloping aroma. Its low consumption and wide coverage make it the most cost-effective and efficient option on the market.

OUR ELECTRIC SYSTEM IS QUICK AND EASY TO INSTALL.
JUST CHOOSE YOUR FAVOURITE SCENT, PLUG IT IN AND ENJOY
THE AMBIENCE YOU HAVE CREATED.

Each of our essences and essential oils has been meticulously selected and designed to provide ideal coverage, maintaining purity and nature in the essence of its elaboration. Most of our ingredients carry the Ecolabel seal, guaranteeing their sustainability and respect for the environment.

#### **POWERFUL AND SUBTLE**

WEIGHT: 91 GRAMS VOLTAGE: 230 V POWER: 2.8W SIZE: 93x81x88

**COLOUR**: WHITE, BLACK **PROTECTION CLASS:** 2,8 W

**AREA OF APPLICATION:** UP TO 350M<sup>3</sup>

MATERIAL: PLASTIC WARRANTY: 2 YEARS