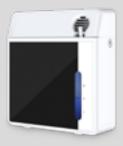

## PREMIUM NEBULISATION

WITHOUT AEROSOLS AND ALCOHOLS, THIS METHOD STANDS OUT FOR ITS VERSATILITY AND WIDE RANGE.

By transforming essential oils into a soft mist, our nebulisation system has become one of the most requested by our customers. We offer the possibility of connecting certain equipment to air conditioning systems, we can scent spaces of more than 5100 m<sup>3</sup> with a single device.

THE EXQUISITENESS OF OUR AROMAS IS ELEVATED TO NEW HEIGHTS IN THIS PERFECT FUSION OF TECHNOLOGY, DESIGN AND FUNCTIONALITY.

All our devices are fully programmable and are designed to adapt to the specific needs of each client.

They offer the possibility of dispersing nanoparticles of essential oils in the environment, without using aerosols or alcohols. They can be programmed via WiFi, Bluetooth or manually, allowing you to select the days of the week, times and desired diffusion intensities. With the capacity to cover areas from 20m³ up to 5100m³ per device, no space is left without atmosphere.

Our cold micro-mist technology opens up a new horizon in air freshening, allowing sophisticated, rounded fragrances to create a captivating atmosphere. Our new devices, programmable via Bluetooth/WiFi technology, integrate seamlessly into any space, adding a touch of style to existing décor.