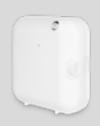

# PROFESSIONAL ELECTRIC SYSTEM

TRANSFORMING SPACES WITH THE NEW VERSION OF OUR ELECTRIC DIFFUSER

Manufactured by us, this compact device has the capacity to transform up to 350 m³ for 30 days, eliminating bad smells and leaving a pleasant and enveloping aroma. Its low consumption and wide coverage make it the most cost-effective and efficient option on the market.

OUR ELECTRIC SYSTEM IS QUICK AND EASY TO INSTALL.
JUST CHOOSE YOUR FAVOURITE SCENT, PLUG IT IN AND ENJOY
THE AMBIENCE YOU HAVE CREATED.

Each of our essences and essential oils has been meticulously selected and designed to provide ideal coverage, maintaining purity and nature in the essence of its elaboration. Most of our ingredients carry the Ecolabel seal, guaranteeing their sustainability and respect for the environment.

Our heat evaporation system for essential oils guarantees optimal dispersion without particle emission, providing homogeneous and constant coverage of up to 350 m<sup>3</sup>. Refills can last up to 30 days in continuous operation, and with a variety of references available from all olfactory families, able to suit all tastes is guaranteed.

#### **POWERFUL AND SUBTLE**

WEIGHT: 91 GRAMS VOLTAGE: 230 V POWER: 2.8W SIZE: 93x81x88

**COLOUR**: WHITE, BLACK **PROTECTION CLASS:** 2,8 W

**AREA OF APPLICATION:** UP TO 350M<sup>3</sup>

MATERIAL: PLASTIC WARRANTY: 2 YEARS