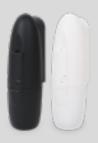

#### **MINI 320ML/420ML**

COVERAGE: UP TO 90M<sup>3</sup>

**PROGRAMMABLE** FOR 28 OR 31 DAYS

420ML BOTTLE

(COMPATIBLE **320ML** WITH BRACKET)

2 LR20 BATTERIES

**BLACK AND WHITE COLOUR** 

IN-HOUSE MANUFACTURING