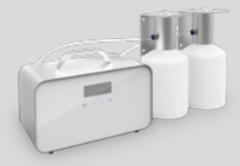

## PROFESSIONAL HYDROALCOHOLIC SYSTEM

SIMPLICITY, SAFETY AND DURABILITY

Discover the effectiveness of our hydroalcoholic air fresheners, created from concentrated natural essences and perfumery alcohol. Easy to use and safe, this product provides a long-lasting fragrance that lingers in the air.

#### **MAXIMUM EFFICIENCY**

ALL THE AROMAS YOU CAN IMAGINE

120 M³ OF COVERAGE DURATION: 28 / 31 DAYS

**AUTOMATIC VERSION**PROGRAMMABLE BY MINUTES

**IN-HOUSE** MANUFACTURING

**GREAT INTENSITY, GREAT CAPACITY** 

#### **MINI 320ML/420ML**

COVERAGE: UP TO 90M<sup>3</sup>

**PROGRAMMABLE** FOR 28 OR 31 DAYS

420ML BOTTLE

(COMPATIBLE **320ML** WITH BRACKET)

2 LR20 BATTERIES

**BLACK AND WHITE COLOUR** 

IN-HOUSE MANUFACTURING