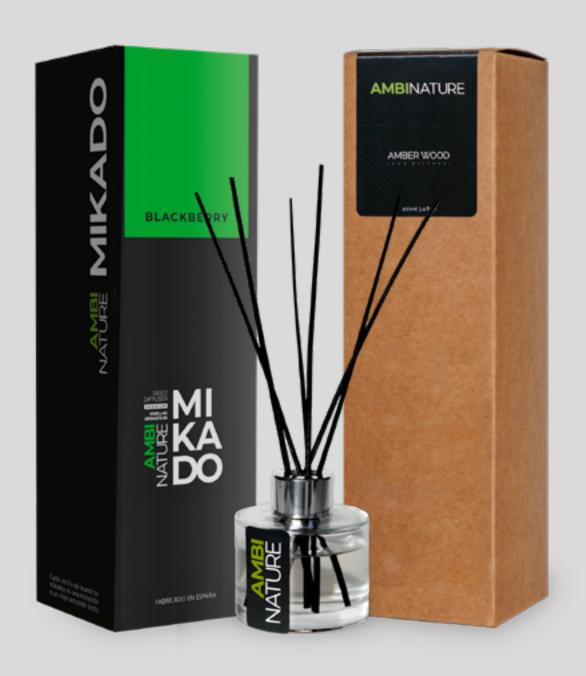

### REED DIFFUSER

INNOVATION AND TRADITION IN OUR MIKADOS: SCENTS THAT INSPIRE AND REVITALISE.

Our Mikado air freshener is the perfect solution for those looking for an alternative to candles and electronic devices. Its simplicity and effectiveness make it synonymous with convenience and durability. In addition, its ability to neutralise unwanted odours makes it indispensable in any home or office.

Check conditions to customise your mikado as you need.

NEW MORE CONCENTRATED FORMULATION

ELEGANT AND PROFESSIONAL PRESENTATION

100% CUSTOMISABLE WITH YOUR OR YOUR CUSTOMER'S BRANDING

#### **EACH MIKADO SET INCLUDES:**

A 100 ML GLASS BOTTLE WITH A CONCENTRATED FRAGRANCE.

A HIGH QUALITY ROD SET MADE OF HIGH QUALITY RATTAN FOR OPTIMAL DIFFUSION.

AN EXTENDED DURATION OF UP TO 8 WEEKS, OFFERING A CONTINUOUS AND ENVELOPING AROMA.