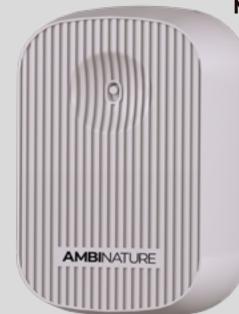

# PROFESSIONAL ELECTRIC SYSTEM

TRANSFORMING SPACES WITH THE NEW VERSION OF OUR ELECTRIC DIFFUSER

Manufactured by us, this compact device has the capacity to transform up to 350 m³ for 30 days, eliminating bad smells and leaving a pleasant and enveloping aroma. Its low consumption and wide coverage make it the most cost-effective and efficient option on the market.

OUR ELECTRIC SYSTEM IS QUICK AND EASY TO INSTALL.
JUST CHOOSE YOUR FAVOURITE SCENT, PLUG IT IN AND ENJOY
THE AMBIENCE YOU HAVE CREATED.

Each of our essences and essential oils has been meticulously selected and designed to provide ideal coverage, maintaining purity and nature in the essence of its elaboration. Most of our ingredients carry the Ecolabel seal, guaranteeing their sustainability and respect for the environment.

Our heat evaporation system for essential oils guarantees optimal dispersion without particle emission, providing homogeneous and constant coverage of up to 350 m<sup>3</sup>. Refills can last up to 30 days in continuous operation, and with a variety of references available from all olfactory families, able to suit all tastes is guaranteed.

#### **POWERFUL AND SUBTLE**

WEIGHT: 91 GRAMS VOLTAGE: 230 V POWER: 2.8W SIZE: 93x81x88

**COLOUR**: WHITE, BLACK **PROTECTION CLASS:** 2,8 W

**AREA OF APPLICATION:** UP TO 350M<sup>3</sup>

MATERIAL: PLASTIC WARRANTY: 2 YEARS

NO STAINS, NO NOISE, NO RESIDUE

**AMBI**NATURE

Evaporation of essential oils by heat, without the emission of particles that contaminate the surface. **Homogeneous and constant coverage of up to 350m<sup>3</sup>.** Duration of refills up to 30 days in continuous operation. More than 50 aromas from all olfactory families.