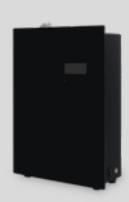

# PROFESSIONAL ELECTRIC SYSTEM

TRANSFORMING SPACES WITH THE NEW VERSION OF OUR ELECTRIC DIFFUSER

Manufactured by us, this compact device has the capacity to transform up to 350 m³ for 30 days, eliminating bad smells and leaving a pleasant and enveloping aroma. Its low consumption and wide coverage make it the most cost-effective and efficient option on the market.

#### **POWERFUL AND SUBTLE**

WEIGHT: 91 GRAMS VOLTAGE: 230 V POWER: 2.8W SIZE: 93x81x88

**COLOUR**: WHITE, BLACK **PROTECTION CLASS:** 2,8 W

**AREA OF APPLICATION:** UP TO 350M<sup>3</sup>

MATERIAL: PLASTIC WARRANTY: 2 YEARS