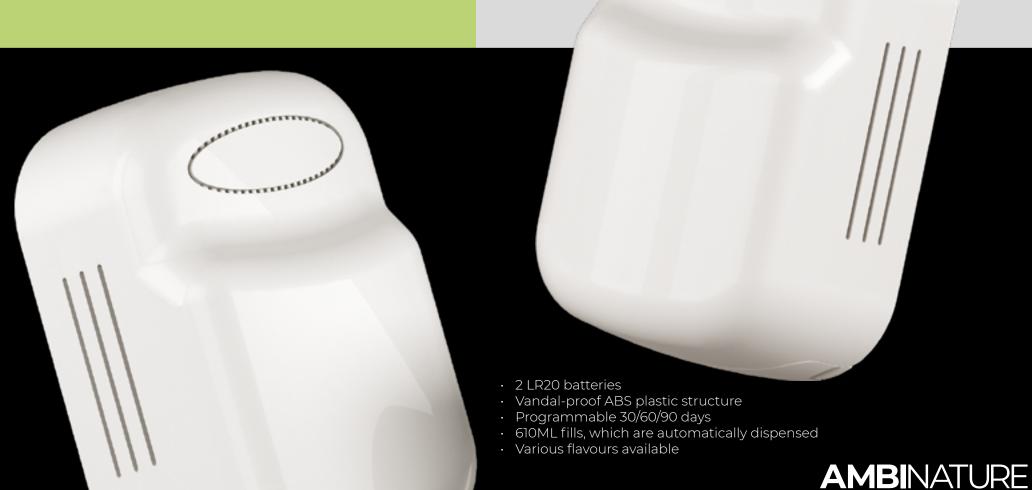

## THE REVOLUTION IN HYGIENE AND FRESHNESS FOR BATHROOMS

Discover the power of the AMBICLEANER system, an AmbiNature innovation designed specifically for toilets and urinals. This system, safely and securely connected to water pipes and tanks, redefines cleanliness and freshness in bathrooms.

#### **NEW DISPENSER OF OUR OWN MANUFACTURE:**

Introducing our new dispenser, a product manufactured in-house by AmbiNature. This dispenser has been designed to integrate perfectly with the AMBICLEANER system, ensuring an efficient and uniform distribution of the product.

**HIGH HYGIENISING POWER: AMBICLEANER** not only cleans the pipes, but also prevents the proliferation of germs and bacteria. Its sanitising action guarantees a safer and healthier environment, ideal for bathrooms with a large number of people.

**AFFORDABLE AND LASTING AROMA:** Beyond cleaning, the AMBICLEANER leaves a fresh and pleasant aroma in the environment. Each use transforms the bathroom into a more welcoming and pleasant space.

**PROTECTION AND MAINTENANCE:** Our system effectively protects the ducts, avoiding breakdowns and prolonging the useful life of the installations. Its capacity to descale dirt and limescale residues ensures optimal and efficient maintenance.

#### **PACKAGING**

AMBICLEANER AMBINATURE NEW 610ML - 10 PCS/BOX AMBICLEANER 610ML - 6 PCS/BOX