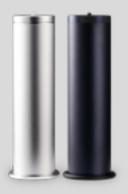

## PREMIUM NEBULISATION

WITHOUT AEROSOLS AND ALCOHOLS, THIS METHOD STANDS OUT FOR ITS VERSATILITY AND WIDE RANGE.

By transforming essential oils into a soft mist, our nebulisation system has become one of the most requested by our customers. We offer the possibility of connecting certain equipment to air conditioning systems, we can scent spaces of more than 5100 m<sup>3</sup> with a single device.

#### **MINI NEB100**

COLOUR: BLACK OR WHITE PROGRAMMABLE: BLUETOOTH COVERAGE: UP TO 100M<sup>3</sup> CAPACITY: 100ML POWER SUPPLY: 2XLR20 / USB C 5V ADAPTER

#### **MINI NEB1000 TOWER**

COLOUR: SILVER OR BLACK PROGRAMMABLE: BLUETOOTH COVERAGE: UP TO 1200M<sup>3</sup>

CAPACITY: 1000ML