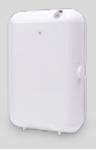

# PROFESSIONAL ELECTRIC SYSTEM

TRANSFORMING SPACES WITH THE NEW VERSION OF OUR ELECTRIC DIFFUSER

Manufactured by us, this compact device has the capacity to transform up to 350 m³ for 30 days, eliminating bad smells and leaving a pleasant and enveloping aroma. Its low consumption and wide coverage make it the most cost-effective and efficient option on the market.

OUR ELECTRIC SYSTEM IS QUICK AND EASY TO INSTALL.
JUST CHOOSE YOUR FAVOURITE SCENT, PLUG IT IN AND ENJOY
THE AMBIENCE YOU HAVE CREATED.

Each of our essences and essential oils has been meticulously selected and designed to provide ideal coverage, maintaining purity and nature in the essence of its elaboration. Most of our ingredients carry the Ecolabel seal, guaranteeing their sustainability and respect for the environment.

Our heat evaporation system for essential oils guarantees optimal dispersion without particle emission, providing homogeneous and constant coverage of up to 350 m<sup>3</sup>. Refills can last up to 30 days in continuous operation, and with a variety of references available from all olfactory families, able to suit all tastes is guaranteed.

#### **POWERFUL AND SUBTLE**

WEIGHT: 91 GRAMS VOLTAGE: 230 V POWER: 2.8W SIZE: 93x81x88

**COLOUR**: WHITE, BLACK **PROTECTION CLASS:** 2,8 W

**AREA OF APPLICATION:** UP TO 350M<sup>3</sup>

MATERIAL: PLASTIC WARRANTY: 2 YEARS

NO STAINS, NO NOISE, NO RESIDUE

**AMBI**NATURE

Evaporation of essential oils by heat, without the emission of particles that contaminate the surface. **Homogeneous and constant coverage of up to 350m<sup>3</sup>.** Duration of refills up to 30 days in continuous operation. More than 50 aromas from all olfactory families.