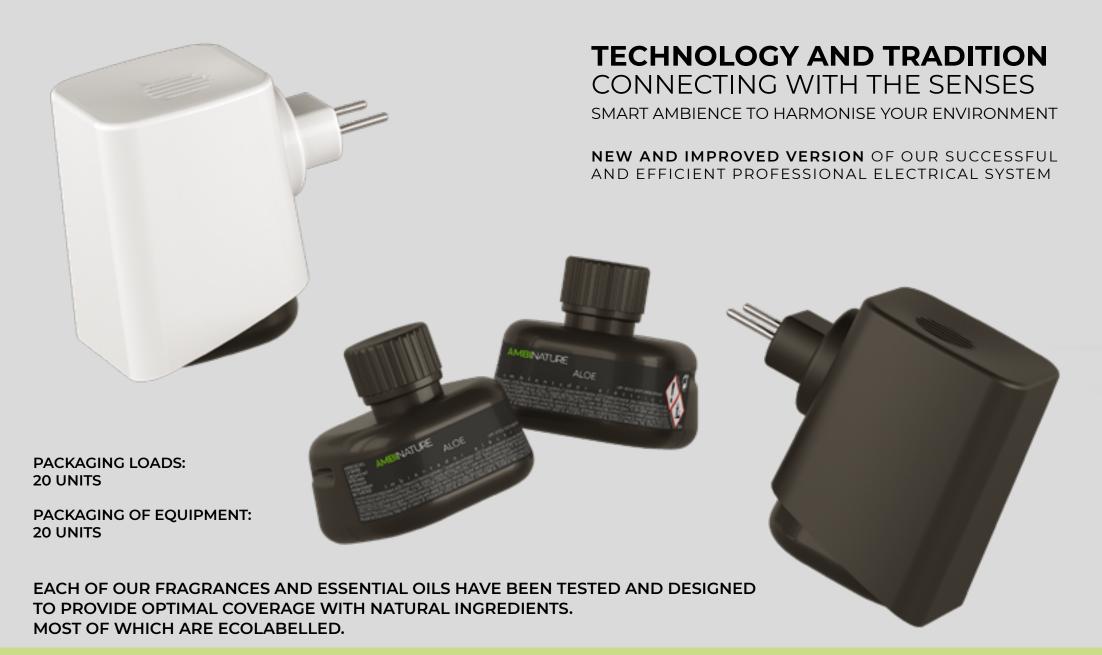

# PROFESSIONAL ELECTRIC SYSTEM

TRANSFORMING SPACES WITH THE NEW VERSION OF OUR ELECTRIC DIFFUSER

Manufactured by us, this compact device has the capacity to transform up to 350 m³ for 30 days, eliminating bad smells and leaving a pleasant and enveloping aroma. Its low consumption and wide coverage make it the most cost-effective and efficient option on the market.

OUR ELECTRIC SYSTEM IS QUICK AND EASY TO INSTALL.
JUST CHOOSE YOUR FAVOURITE SCENT, PLUG IT IN AND ENJOY
THE AMBIENCE YOU HAVE CREATED.

Each of our essences and essential oils has been meticulously selected and designed to provide ideal coverage, maintaining purity and nature in the essence of its elaboration. Most of our ingredients carry the Ecolabel seal, guaranteeing their sustainability and respect for the environment.

Our heat evaporation system for essential oils guarantees optimal dispersion without particle emission, providing homogeneous and constant coverage of up to 350 m<sup>3</sup>. Refills can last up to 30 days in continuous operation, and with a variety of references available from all olfactory families, able to suit all tastes is guaranteed.

#### **POWERFUL AND SUBTLE**

WEIGHT: 91 GRAMS VOLTAGE: 230 V POWER: 2.8W SIZE: 93x81x88

**COLOUR**: WHITE, BLACK **PROTECTION CLASS:** 2,8 W

**AREA OF APPLICATION:** UP TO 350M<sup>3</sup>

MATERIAL: PLASTIC WARRANTY: 2 YEARS