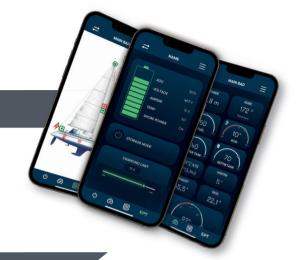

## **UC8 DC MINI GENERATOR**

- Power 8 kW peak 10 kW
- Voltage 48 to 700 VDC
- Ultra compact
- Light weight, under 80 kg
- Plug & Play

EPT Boatcontrol App

- One of the worlds lightest batteries made with these power ratings
- 5.2 kg per kWh
- Voltage up to 900 V
- IP 65, 67 on request
- ALU casing SS on request
- With pre-charge, fuses, main relays and state of the art BMS
- Parallel strings can have optional redundant pack control units PCU with double PLO's for back up
- DNVGL in process
- More than 6 MWH sold already