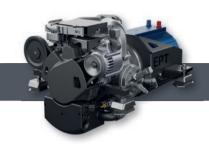

## **UC8 DC MINI GENERATOR**

- Power 8 kW peak 10 kW
- Voltage 48 to 700 VDC
- Ultra compact
- Light weight, under 80 kg
- Plug & Play

EPT Boatcontrol App

- One of the worlds lightest batteries made with these power ratings
- 5.2 kg per kWh
- Voltage up to 900 V
- IP 65, 67 on request
- ALU casing SS on request
- With pre-charge, fuses, main relays and state of the art BMS
- Parallel strings can have optional redundant pack control units PCU with double PLO's for back up
- DNVGL in process
- More than 6 MWH sold already