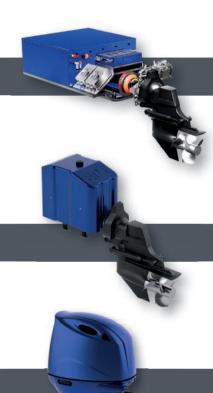

## DROP-IN WITH BATTERY ON FRAME

- Power 40 400 kW
- Battery 70 500 kWh
- Voltage 48 800 VDC
- RPM 2000 6000
- Charger, DC/DC, throttle, cooling system, shore power, display, etc.
- Quick and easy installation

# Z, JET & SHAFT DRIVE DROP-IN UNIT

- Power 50- 400 kW
- RPM 2000 6000
- Voltage 48 800 VDC

## **OUTBOARD ENGINE**

- Power 35 to 260 kW
- RPM 4000 to 6000
- Voltage 48 to 800 VDC
- 130 kW is available, 45 kW in spring 2023 and 260 kW in fall 2023