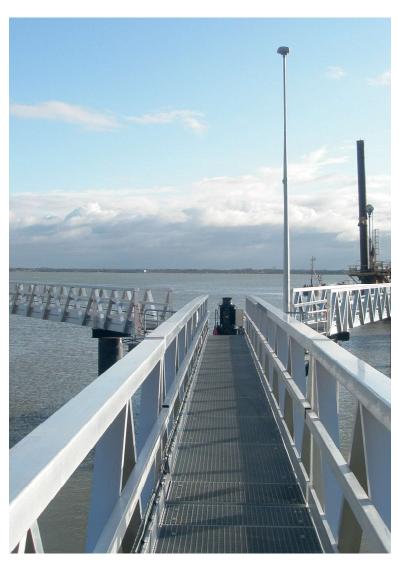

## GANGWAYS BRIDGES WE HAVE ALSO LEVERAGED OUR EXPERTISE WITH ALUMINIUM TO SPECIALIZE IN THE CONSTRUCTION OF FIXED AND FLOATING **GANGWAYS**: fixed aluminium overpasses, • floating aluminium gangways for rivers, recreation centres and more, · automated floating walkways that open and close.