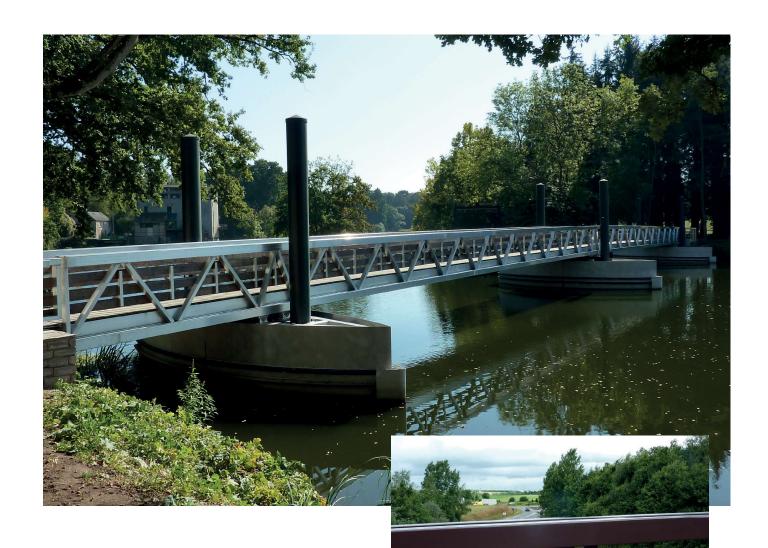

## GANGWAYS BRIDGES WE HAVE ALSO LEVERAGED OUR EXPERTISE WITH ALUMINIUM TO SPECIALIZE IN THE CONSTRUCTION OF FIXED AND FLOATING **GANGWAYS**: fixed aluminium overpasses, • floating aluminium gangways for rivers, recreation centres and more, · automated floating walkways that open and close.