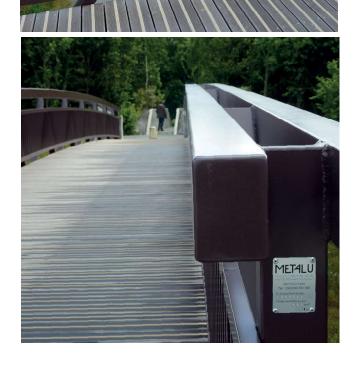

## GANGWAYS BRIDGES WE HAVE ALSO LEVERAGED OUR EXPERTISE WITH ALUMINIUM TO SPECIALIZE IN THE CONSTRUCTION OF FIXED AND FLOATING **GANGWAYS**: fixed aluminium overpasses, • floating aluminium gangways for rivers, recreation centres and more, · automated floating walkways that open and close.