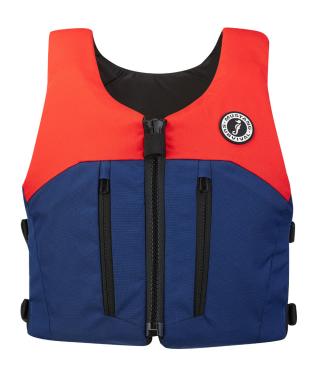

#### Email

stoering@mustangsurvival.com

Red and Navy Blue

Mahi Yellow and Admiral Grey

CLICK HERE FOR HIGH-RES IMAGES

APPROVAL ISO 12402-5, EN ISO 12402-05:2020, UKCA, CE

SIZE JR 30kg+, S, M, L, XL

COLOURWAYS Mahi Yellow and Admiral Grey, Red and Navy Blue

MATERIALS 300D Polyester outer shell, 200D Polyester lining, PVC-free EPE foam