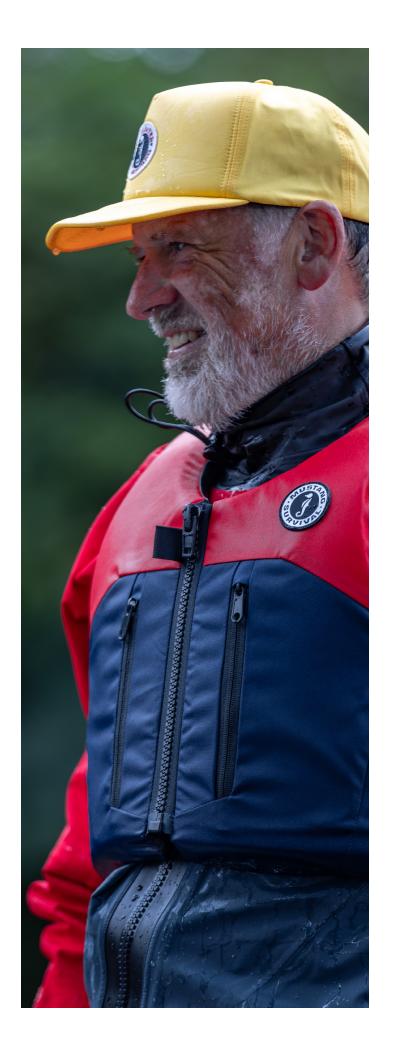

### **BUOYANCY AID**

Created for a wide variety of recreational watersports, including paddling and sailing, our designers have not only focused on fit and form, but the Passport 50 Buoyancy Aid also packs plenty of storage into a streamlined package.

Equipped with two zippered pockets, essentials, such as phones and keys, are always accessible. Finding the right fit is easy with five size options ranging from junior to adult XL, and the accompanying torso adjustments further customize the wearer's comfort. This new PFD design significantly reduces snag points, enhancing safety and efficiency while maneuvering in, out, or around vessels.

We've optimized this PFD for convenience and protection so paddlers and sailors can feel confident exploring the water.

- Two zippered accessory pockets secure essentials
- Lightweight design and padded shoulders for all-day comfort
- Elasticated side panels for a secure fit
- Twin side adjustments to customize fit
- · Webbing management to reduce snagging
- Unique back panel arrangement for branding and personalization