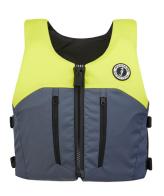

#### Email

stoering@mustangsurvival.com

Red and Navy Blue

Mahi Yellow and Admiral Grey

CLICK HERE FOR HIGH-RES IMAGES

APPROVAL ISO 12402-5, EN ISO 12402-05:2020, UKCA, CE

SIZE JR 30kg+, S, M, L, XL

COLOURWAYS Mahi Yellow and Admiral Grey, Red and Navy Blue

MATERIALS 300D Polyester outer shell, 200D Polyester lining, PVC-free EPE foam