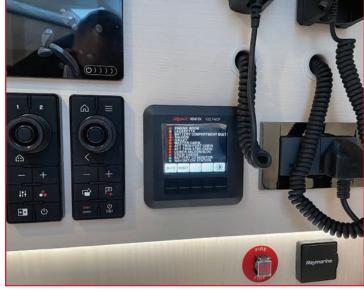

## **MONITOR VESSEL** FROM ONE LOCATION

These systems can be set up to monitor the engine room, battery compartment, lazarette, toy garage and accommodation spaces. Each system features easy installation and minimal display setup to customize.