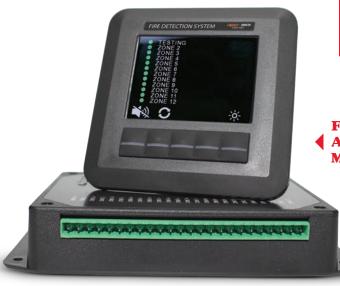

## FBD-MZ **CONVENTIONAL FIRE DETECTION SYSTEM**

- ▶ 3.5 in Square LCD Back-lit Color Display
- Water-resistant
- System Monitoring and Alarm Indication from One Central Location
- Programmable Screens for Easy System Description
- **USB Port for Display** Programming
- USB Drive Included
- 48" Wiring Harness to Connect to Control Module
- Programmable from 4 to 12 Zones

- Detectors Available in **UL and MED Versions**
- Monitor Up to 8 Detectors Per Zone
- Auto-sensing 12/24V DC
- Voltage, Reverse Polarity and EMI Protected
- Internal buzzer notifies of 'alarm" or "fault" conditions
- Relay outputs for "alarm" or "faulť" conditions
- Marked
- ▶ **M**onitor Fireboy-Xintex CMD5/6-M CO Alarms Through FBD Display

FBD-MZ DISPLAY AND CONTROL **MODULE** 

FIREBOY - XINIEX

& SURVIVABILITY CORPORATION™

Approvals below do not to apply to all products. Please contact for details.