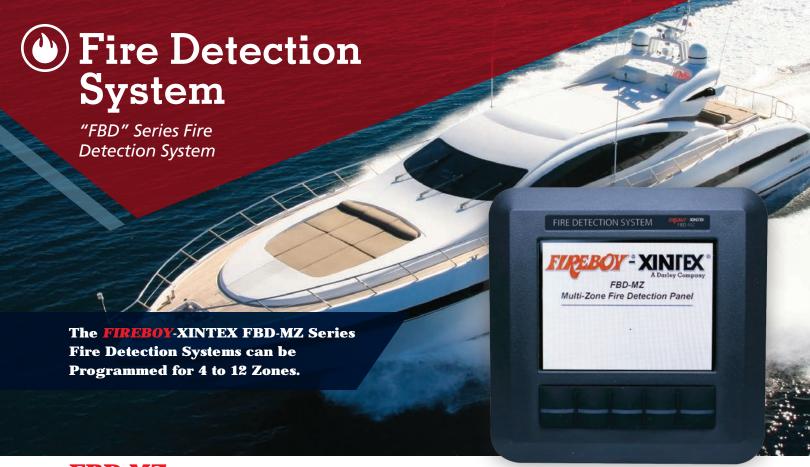

## FBD-MZ **CONVENTIONAL FIRE DETECTION SYSTEM**

- ▶ 3.5 in Square LCD Back-lit Color Display
- Water-resistant
- System Monitoring and Alarm Indication from One Central Location
- Programmable Screens for Easy System Description
- **USB Port for Display** Programming
- USB Drive Included
- 48" Wiring Harness to Connect to Control Module
- Programmable from 4 to 12 Zones

FBD-MZ DISPLAY AND CONTROL **MODULE** 

FIREBOY - XINIEX

& SURVIVABILITY CORPORATION™

Approvals below do not to apply to all products. Please contact for details.