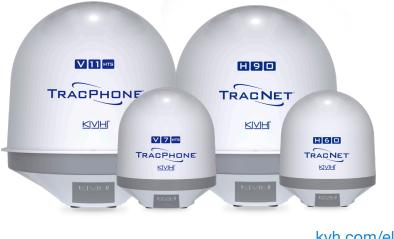

### KVH Elite is powered by the award-winning TracPhone<sup>®</sup> and *new* TracNet<sup>™</sup> systems

KVH Elite is compatible with KVH's TracPhone V7HTS and V11HTS antennas, as well as the new TracNet H60 and H90 hybrid antennas, with no modifications necessary. Simply choose an on-demand KVH Elite Weekly or KVH Elite Monthly package for those times you need it. And when you aren't enjoying KVH Elite, you can take full advantage of KVH's outstanding global HTS service with flexible airtime plans and unlimited data suspensions wherever your adventures take you, all with the same antenna.