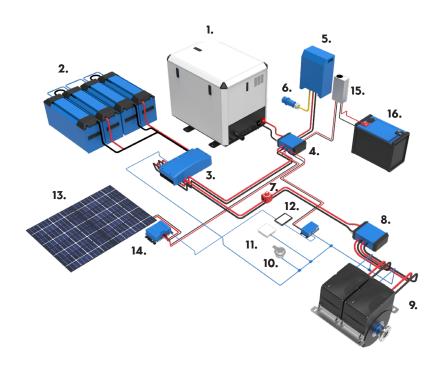

#### Patented Technology

Range, beyond battery capacity, is extended through hydro generation while sailing above 6kn.

- 1. DC Generator
- 2. Propulsion battery pack
- 3. Battery management system
- 4. Bus bar
- 5. Charger/Inverter
- 6. Shore power input
- 7. Main switch
- 8. BUS bar
- 9. Electric shaftdrive motor
- 10. Control lever
- 11. Oceanvolt display
- 12. System control & monitoring
- 13. Solar panels
- 14. Solar charger
- 15. DC/DC Converter
- 16. Housebattery