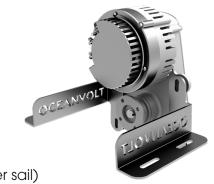

## Oceanvolt AX5

- Synchronous permanent magnet electric motor
- Shaft drive with 2.46:1 reduction
- Lightweight: weighs as little as 28kg
- Complete electric inboard propulsion system
- Dual function: propulsion & hydro generation (while under sail)
- Air cooled