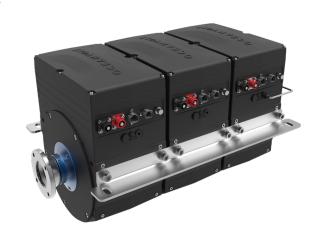

## **Oceanvolt AXC Series**

Oceanvolt AXC series is specially designed for larger, heavier displacement boats including charter catamarans, non-planing motorboats & cruising sailboats:

- Modular 12kW (15kW peak) 48V motors with integrated controller
- Available in 12kW, 24kW & 36kW power configuration
- Versatile motor with a wide speed range (920-1400rpm) for nominal and peak power
- Liquid cooled