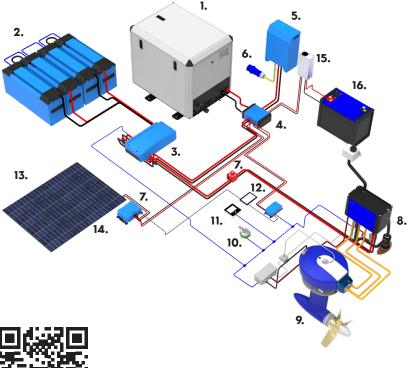

### OCEANVOLT

- 1. DC Generator
- 2. Propulsion battery pack
- 3. Battery management system
- 4. Bus bar
- 5. Charger/Inverter
- 6. Shore power input
- 7. Main switch
- 8. Motor controller
- 9. Electric saildrive motor
- 10. Control lever
- 11. Oceanvolt display
- 12. System control & monitoring
- 13. Solar panels
- 14. Solar charger
- 15. DC/DC Converter
- 16. Housebattery