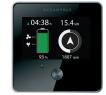

market. The unique feature of the ServoProp is the possibility to turn the propeller blades more than 180 degrees.

- +30% increase in forward propulsion
- ServoProp is capable of generating more than
  - 1 kW at 7-8 knots
  - 3 kW at 11-12 knots

The ServoProp is suitable as a propulsion motor for monohulls up to 50 ft & multihulls up to 60 ft. It can also be used as a hydro generator in boats up to 100 ft.



### OCEANVOLT





- 1. DC Generator
- 2. Propulsion battery pack
- 3. Battery management system
- 4. Bus bar
- 5. Charger/Inverter
- 6. Shore power input
- 7. Main switch
- 8. Motor controller
- 9. Electric saildrive motor
- 10. Control lever
- 11. Oceanvolt display
- 12. System control & monitoring
- 13. Solar panels
- 14. Solar charger
- 15. DC/DC Converter
- 16. Housebattery





#### **Technical specifications:**

Scan to access more materials

| Motor                          | SD6        | SD8        | SD10       | SD15         | ServoProp 10 | ServoProp 15 |
|--------------------------------|------------|------------|------------|--------------|--------------|--------------|
| Nominal power                  | 6kW        | 8kW        | 10kW       | 12kW         | 10kW         | 12kW         |
| Peak power                     | 6kW        | 8kW        | 10kW       | 15kW         | 10kW         | 15kW         |
| Propeller shaft<br>speed (rpm) | 1140       | 1140       | 1140       | 1140         | 1140         | 1140         |
| Equivalent HP                  | 12         | 15         | 20         | 30           | 20           | 30           |
| Motor weight (k