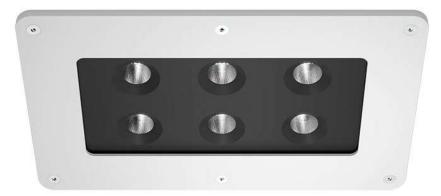

# **FLOODLIGHTS FOR EXTERIOR**

L9414

L9007SS

Our experience in building exterior performing floodlights, able to face marine weather conditions and salt effects Powerful lighting and versatility, available both in Aluminium and Stainless Steel