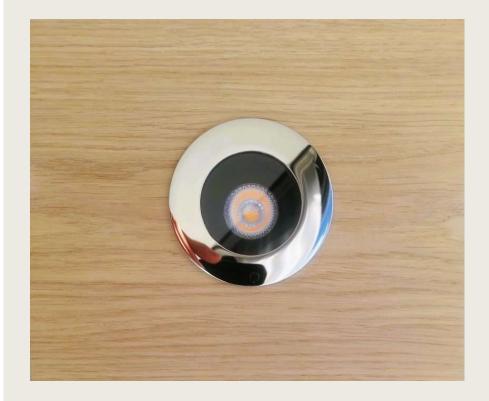

#### A SPECIAL FIXED DOWNLIGHT FOR EXTERIOR

L9413 - A compact luminaire, solid round frame. It is a recessed, fixed downlight for exterior, easy and fast bushing fixing. The recessed lens and inner, conic black baffle provides a low glare effect. A high COB quality light performance makes this luminaire particularly suitable for luxury areas.