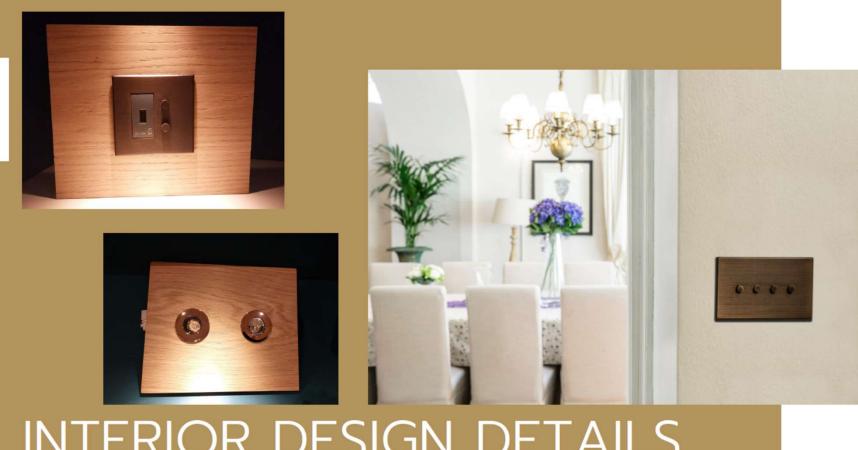

t luminaire, solid round frame. It is a recessed, fixed downlight for exterior, easy and fast bushing fixing. The recessed lens and inner, conic black baffle provides a low glare effect. A high COB quality light performance makes this luminaire particularly suitable for luxury areas.

## **SOCKETS FOR EXTERIOR**



Stainless steel, IP 65, DAME nominated socket, a success through the years, customizable to client needs

A collection of IP65 stainless steel sockets, customizable as concerns shape, finishes, inner modules.



### **NEW COLLECTIONS OF LUMINAIRES, SWITCHES AND SOCKETS PLATES**



#### THE L94 SERIES

A series of museum like luminaires featuring directional, rotating, retractable light bodies, and a variety of modules and finishes available.





### HIGH-END LUMINAIRES SERIES



# INTERIOR DESIGN DETAILS

### SEE FULL COLLECTIONS AND CATALOGUE ON WWW.PALAGI.IT