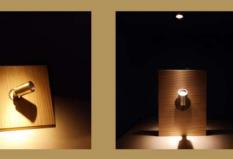

#### THE L94 SERIES

A series of museum like luminaires featuring directional, rotating, retractable light bodies, and a variety of modules and finishes available.