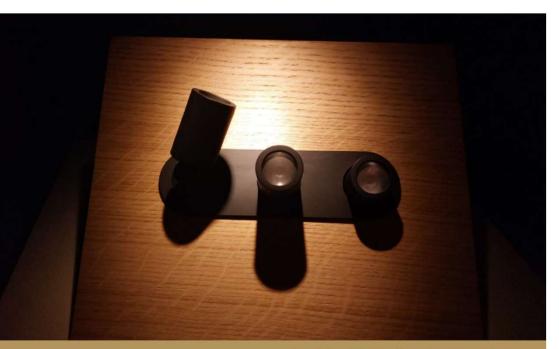

#### THE L94 SERIES

A series of museum like luminaires featuring directional, rotating, retractable light bodies, and a variety of modules and finishes available.