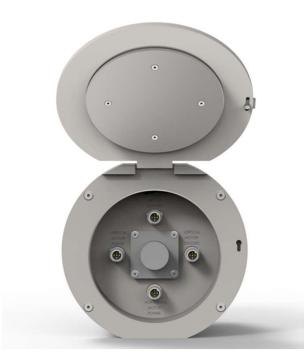

## **SOCKETS FOR EXTERIOR**

Stainless steel, IP 65, DAME nominated socket, a success through the years, customizable to client needs

A collection of IP65 stainless steel sockets, customizable as concerns shape, finishes, inner modules.