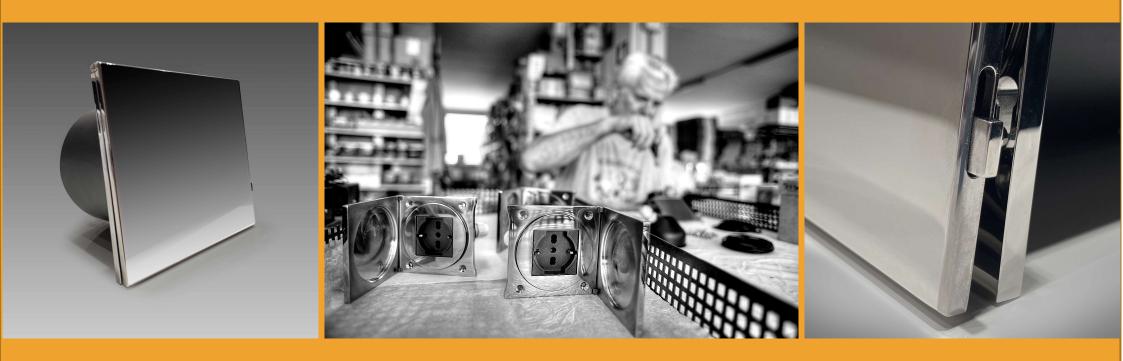

## **SOCKETS FOR EXTERIOR**

Stainless steel, IP 65, DAME nominated socket, a success through the years, customizable to client needs

A collection of IP65 stainless steel sockets, customizable as concerns shape, finishes, inner modules.