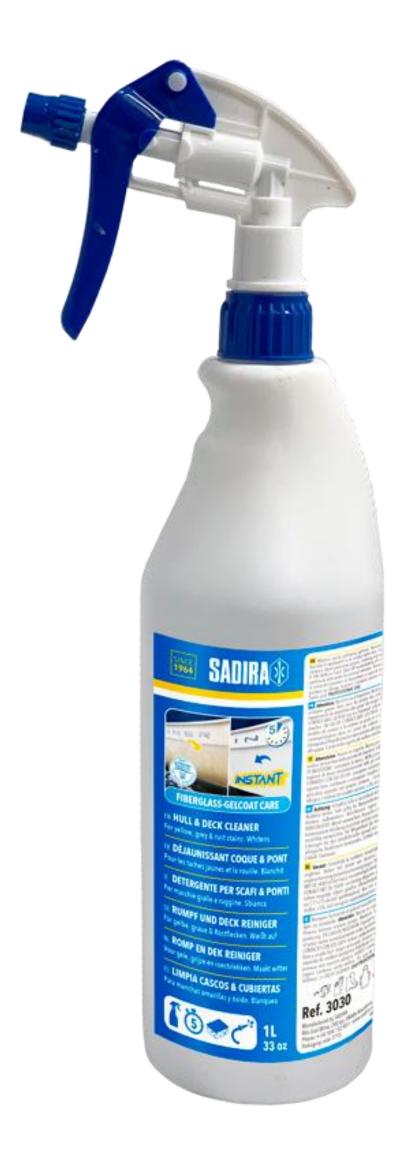

## "INSTANT" HULL & DECK CLEANER

For yellow, grey & rust stains

Removes light rust, algae, dirt and scum lines and waterlines

#### Whitens up to two shades