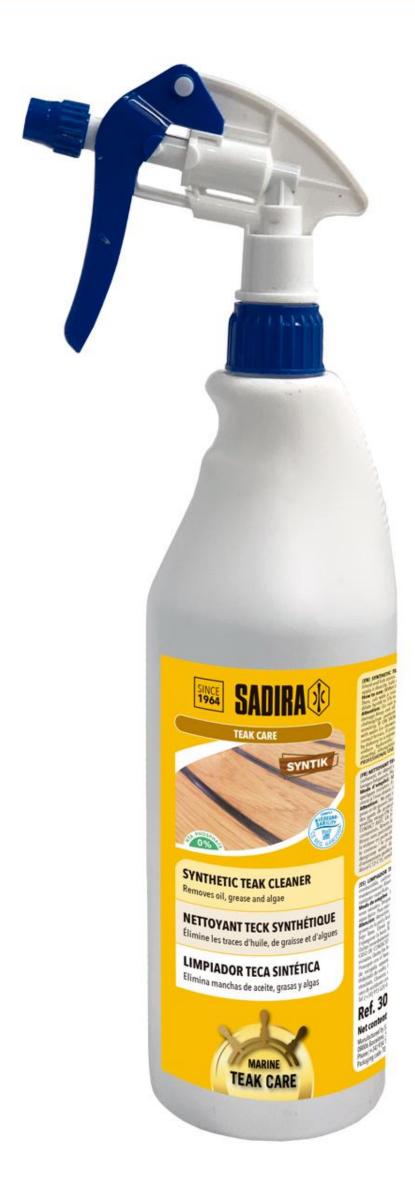

#### **SYNTHETIC TEAK CLEANER**

Powerful and effective cleaner

Cleans easily oil, grease, fuel, smoke deposits, algae, blood and fish stains

### Safe on PVC, EVA rubber