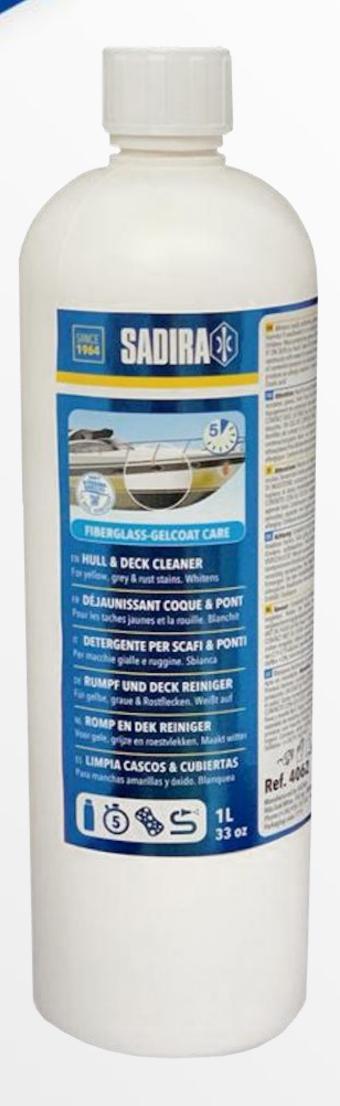

## "INSTANT" HULL & DECK CLEANER

For yellow, grey & rust stains

Removes light rust, algae, dirt and scum lines and waterlines

#### Whitens up to two shades