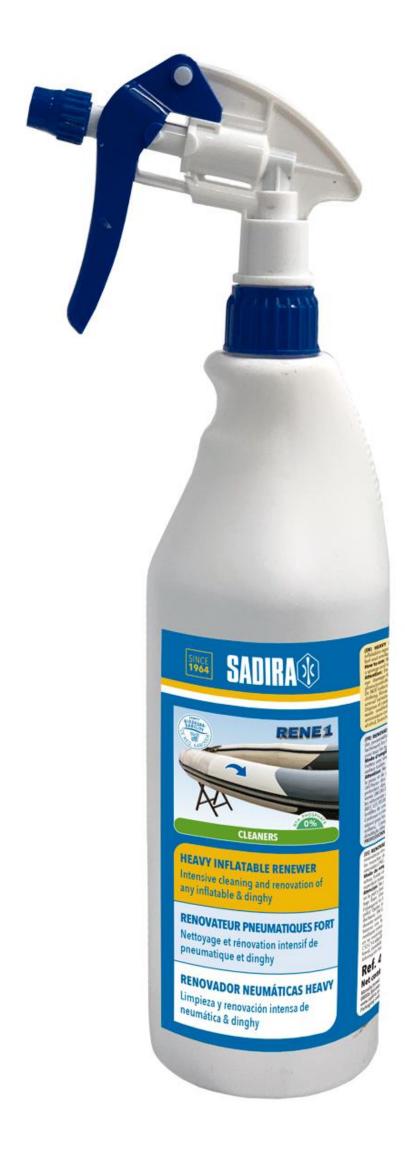

#### "HEAVY" INFLATABLE RENEWER

Intensive cleaning and renovation of any inflatable & dinghy

Cleans easily oil, grease, fuel and smoke deposits

### Safe on PVC, hypalon, neoprene