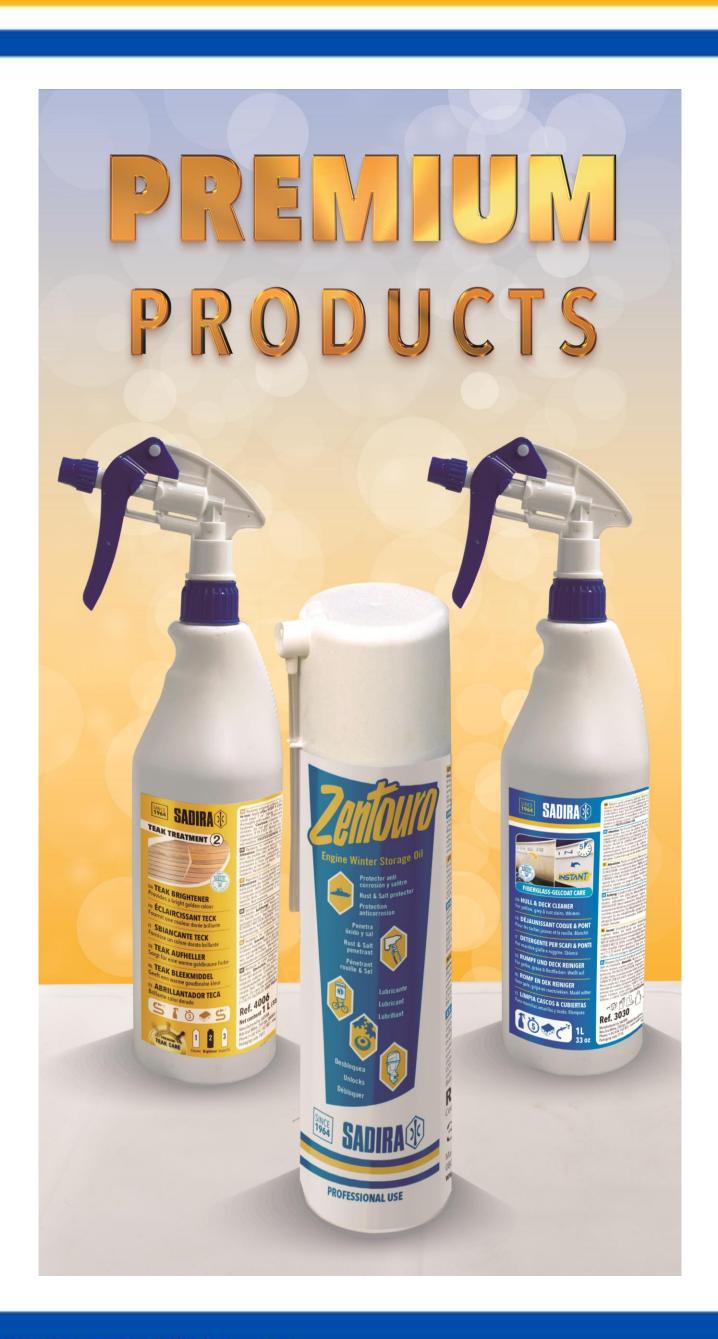

### **New Labels**

Metallic
Premium image
6 languages

### **New Bottles**

High density
Great resistance
Greater security
Easy application
Premium sprayer

### PREMIUM IMAGE

### **New Label**

Metallic
Premium image
6 languages

### **New Bottle**

Great resistance Airtight cap Size 1 liter

#### HIGH DENSITY PACKAGING

HDPE packaging for 1 liter
High density
Great resistance
Greater security

R.4007 Teak Treatment 3. Sealer 1 L

R.4046 Teak Oil 1 L

R.4004 Fiberglass Brigthener 1 L

R.4013 Bilge Cleaner 1 L