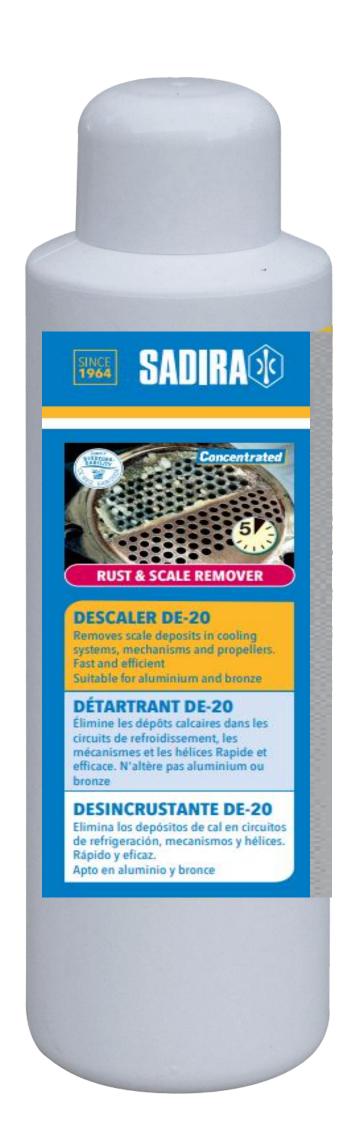

#### **DESCALER "DE-20"**

Removes scale deposits in cooling systems, mechanisms and propellers

Fast and efficient

Contains powerful corrosion inhibitor

#### Safe on aluminium and bronze