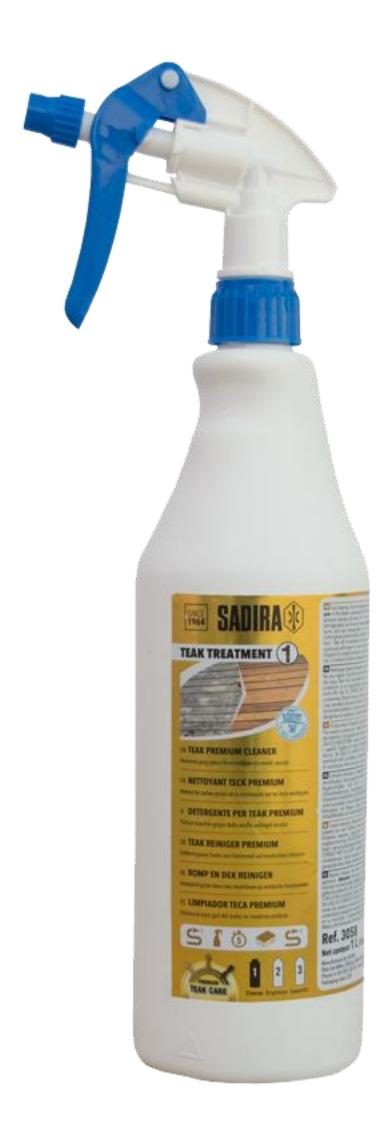

#### PREMIUM TEAK CLEANER

Removes grey colour from mildew

High efficiency and fast cleaning

Does not damage deck seams

### **New Bottle**

Great resistance Airtight cap Size 1 liter

#### HIGH DENSITY PACKAGING

HDPE packaging for 1 liter
High density
Great resistance
Greater security

R.4007 Teak Treatment 3. Sealer 1 L

R.4046 Teak Oil 1 L

R.4004 Fiberglass Brigthener 1 L

R.4013 Bilge Cleaner 1 L